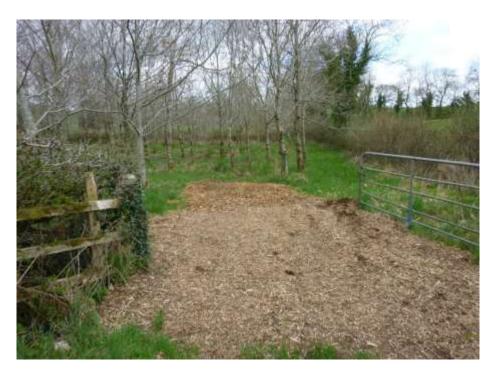

## FOR SALE

An Opportunity to Purchase Land Approximately 2 Acres Accessed by Main Road Entrance. The Land is approximately 3 miles from Enniskillen, 2 miles from Lisbellaw. The land is bordered by a drain to the rear and side, Oak and Ash trees planted, hedged and partly fenced. The land has the potential for horses grazing or small agricultural interests.

## **ASKING PRICE: £15,000**

- Circa 2 Acres Approximately
- Woodland Land Oak and Ash Trees
- Land Approximately 3 Miles from Enniskillen
- Fenced and Hedged
- Farm gate Entrance