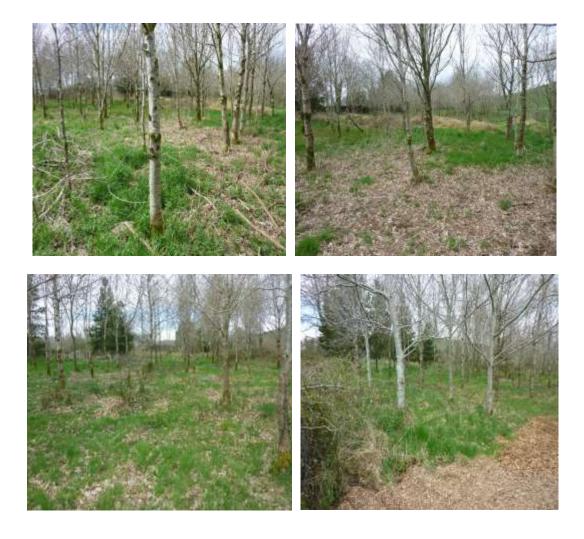

## FOR SALE

An Opportunity to Purchase Land Approximately 2 Acres Accessed by Main Road Entrance. The Land is approximately 3 miles from Enniskillen, 2 miles from Lisbellaw. The land is bordered by a drain to the rear and side, Oak and Ash trees planted, hedged and partly fenced. The land has the potential for horses grazing or small agricultural interests.

## **ASKING PRICE: £15,000**

- Circa 2 Acres Approximately
- Woodland Land Oak and Ash Trees
- Land Approximately 3 Miles from Enniskillen
- Fenced and Hedged
- Farm gate Entrance